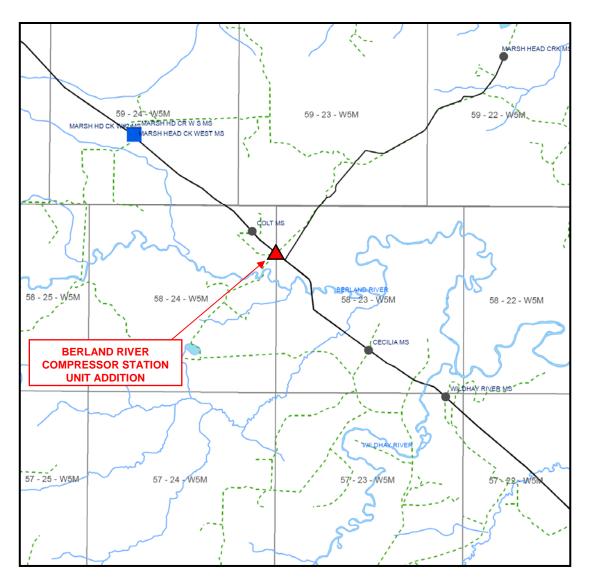

# EXISTING FACILITIES

PIPELINE

RECEIPT STATION
COMPRESSOR

SALES STATION

HIGHWAY

TRAPPER PERMIT AREA

# **APPLIED - FOR FACILITY**

**UNIT ADDITION** 