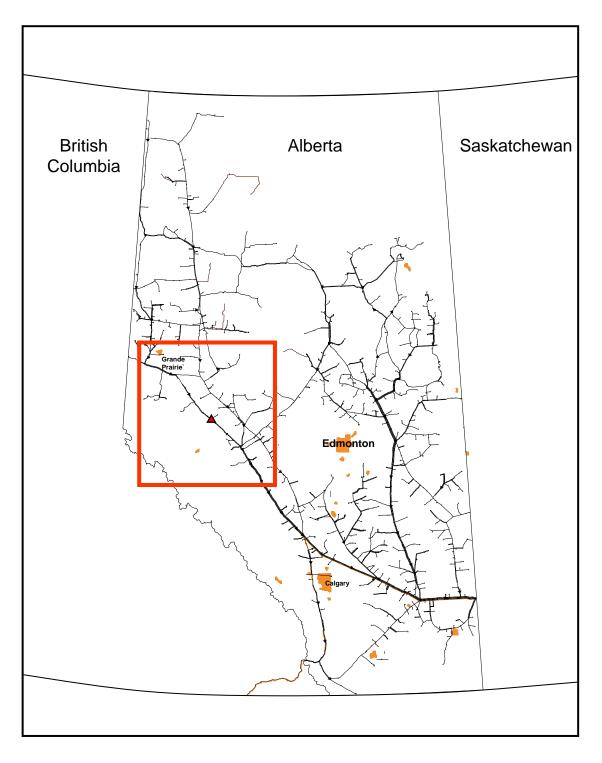

MAP 1
BERLAND RIVER COMPRESSOR STATION UNIT ADDITION PROJECT
NGTL BERLAND RIVER COMPRESSOR STATION
05 & 12-30-058-23 W5M
08 & 09-25-058-24 W5M

MAP 2
BERLAND RIVER COMPRESSOR STATION UNIT ADDITION PROJECT
NGTL BERLAND RIVER COMPRESSOR STATION
05 & 12-30-058-23 W5M
08 & 09-25-058-24 W5M

# **EXISTING FACILITIES**

PIPELINE RECEIPT STATION

COMPRESSOR

SALES STATION

HIGHWAY

# **APPLIED - FOR FACILITY**

**UNIT ADDITION** 

MAP 3
BERLAND RIVER COMPRESSOR STATION UNIT ADDITION PROJECT
NGTL BERLAND RIVER COMPRESSOR STATION
05 & 12-30-058-23 W5M
08 & 09-25-058-24 W5M