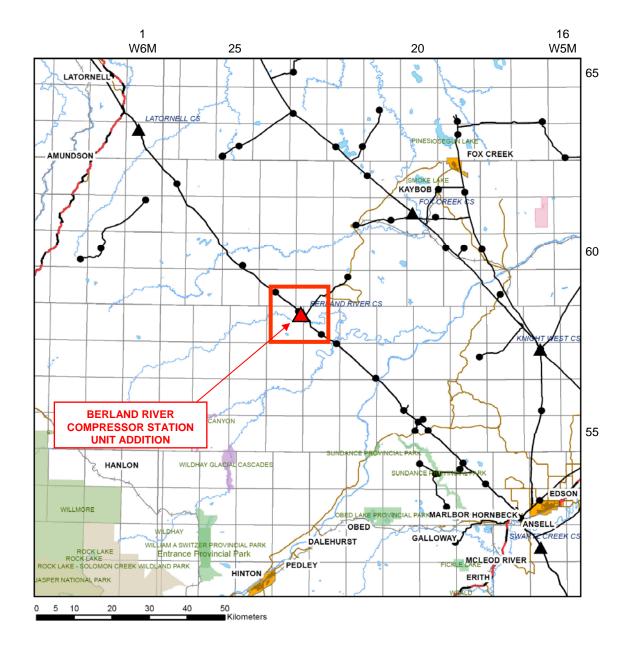

MAP 1
BERLAND RIVER COMPRESSOR STATION UNIT ADDITION PROJECT
NGTL BERLAND RIVER COMPRESSOR STATION
05 & 12-30-058-23 W5M
08 & 09-25-058-24 W5M

MAP 2
BERLAND RIVER COMPRESSOR STATION UNIT ADDITION PROJECT
NGTL BERLAND RIVER COMPRESSOR STATION
05 & 12-30-058-23 W5M
08 & 09-25-058-24 W5M

# **EXISTING FACILITIES**

PIPELINE RECEIPT STATION

COMPRESSOR

SALES STATION

HIGHWAY

# **APPLIED - FOR FACILITY**

**UNIT ADDITION** 

MAP 3
BERLAND RIVER COMPRESSOR STATION UNIT ADDITION PROJECT
NGTL BERLAND RIVER COMPRESSOR STATION
05 & 12-30-058-23 W5M
08 & 09-25-058-24 W5M