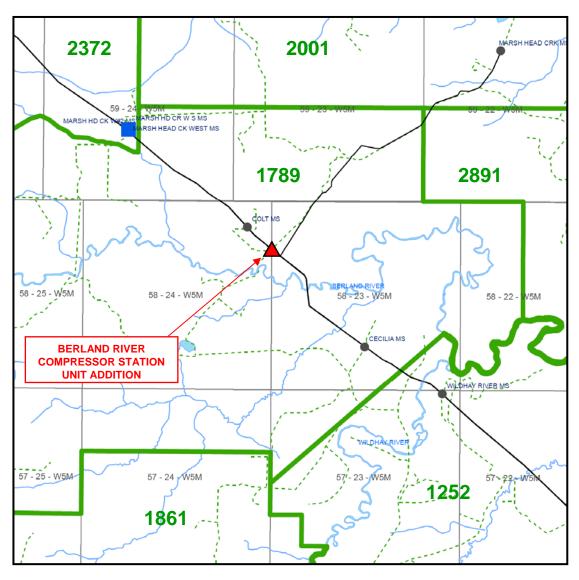

MAP 1
BERLAND RIVER COMPRESSOR STATION UNIT ADDITION PROJECT
NGTL BERLAND RIVER COMPRESSOR STATION
05 & 12-30-058-23 W5M
08 & 09-25-058-24 W5M

MAP 2
BERLAND RIVER COMPRESSOR STATION UNIT ADDITION PROJECT
NGTL BERLAND RIVER COMPRESSOR STATION
05 & 12-30-058-23 W5M
08 & 09-25-058-24 W5M

# **EXISTING FACILITIES**

PIPELINE RECEIPT STATION

COMPRESSOR

SALES STATION

HIGHWAY

# **APPLIED - FOR FACILITY**

**UNIT ADDITION** 

MAP 3
BERLAND RIVER COMPRESSOR STATION UNIT ADDITION PROJECT
NGTL BERLAND RIVER COMPRESSOR STATION
05 & 12-30-058-23 W5M
08 & 09-25-058-24 W5M