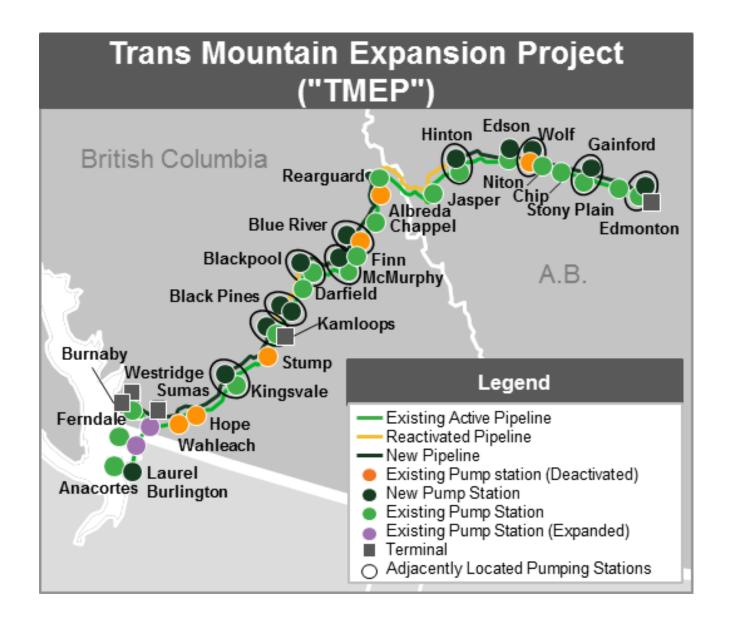

Attachment 2.5(a)

Table 1 and 2 Breakdown

Table 1 Breakdown

|                    |                   |           |          | Pipeline   | Construction | Scopes     |          |            |          | Total Uncap | ped Scopes |          |
|--------------------|-------------------|-----------|----------|------------|--------------|------------|----------|------------|----------|-------------|------------|----------|
|                    |                   | Cash Cost |          | AFU        | IDC          |            | То       | tal        | Cost     | AFI         | JDC        | Total    |
|                    |                   | Period    | Period   | Cumulative | Period       | Cumulative | Period   | Period     | Period   | Period      | Cumulative | Period   |
|                    |                   | \$CAD     | \$CAD    | \$CAD      |              |            | \$CAD    |            | \$CAD    | \$CAD       | \$CAD      | \$CAD    |
|                    |                   | millions  | millions | millions   | % of Total   | % of Total | millions | % of Total | millions | millions    | millions   | millions |
| 2015               | Incurred          | -         | -        | -          | 0%           | 0%         | -        | 0%         | 57       | 6           | 6          | 62       |
| 2016               | Incurred          | -         | -        | -          | 0%           | 0%         | -        | 0%         | 27       | 5           | 11         | 32       |
| 2017               | Incurred          | 27        | 1        | 1          | 8%           | 4%         | 28       | 31%        | 82       | 9           | 20         | 91       |
| 2018               | Incurred          | 32        | 4        | 5          | 19%          | 12%        | 36       | 23%        | 134      | 21          | 41         | 155      |
| 2019               | Incurred          | 17        | 6        | 10         | 15%          | 13%        | 22       | 6%         | 325      | 37          | 78         | 362      |
| 2020               | Incurred          | 159       | 8        | 18         | 14%          | 14%        | 167      | 44%        | 322      | 56          | 134        | 378      |
| 2021               | Incurred          | 749       | 35       | 53         | 36%          | 23%        | 784      | 81%        | 875      | 98          | 232        | 972      |
| 2022               | Incurred          | 2,371     | 146      | 199        | 65%          | 44%        | 2,517    | 92%        | 2,564    | 225         | 457        | 2,748    |
| Jan - May 2023     | Incurred          | 1,676     | 134      | 333        | 76%          | 53%        | 1,810    | 90%        | 1,859    | 175         | 632        | 2,016    |
| Jun 23 to Complete | Remaining Balance | 1,719     | 252      | 585        | 80%          | 62%        | 1,971    | 87%        | 1,983    | 314         | 946 _      | 2,270    |
|                    |                   | 6,750     | 585      |            |              |            | 7,335    | 81%        | 8,226    | 946         | -<br>-     | 9,087    |

Table 2 Breakdown

|                    |                   |           |                         |          | Other Uncap | ped Scope  |            |          |            |           | Total U                 | Incapped Sco | pes        |          |
|--------------------|-------------------|-----------|-------------------------|----------|-------------|------------|------------|----------|------------|-----------|-------------------------|--------------|------------|----------|
|                    |                   | Cash Cost | Firm Service<br>Credits |          | AFU         | JDC        |            | То       | tal        | Cash Cost | Firm Service<br>Credits | AFI          | JDC        | Total    |
|                    |                   | Period    | Period                  | Period   | Cumulative  | Period     | Cumulative | Period   | Period     | Period    | Period                  | Period       | Cumulative | Period   |
|                    |                   | \$CAD     |                         | \$CAD    | \$CAD       |            |            | \$CAD    |            | \$CAD     |                         | \$CAD        | \$CAD      | \$CAD    |
|                    |                   | millions  | \$CAD millions          | millions | millions    | % of Total | % of Total | millions | % of Total | millions  | \$CAD millions          | millions     | millions   | millions |
| 2015               | Incurred          | 57        | -                       | 6        | 6           | 100%       | 100%       | 62       | 100%       | 57        | -                       | 6            | 6          | 62       |
| 2016               | Incurred          | 27        | -                       | 5        | 11          | 100%       | 100%       | 32       | 100%       | 27        | -                       | 5            | 11         | 32       |
| 2017               | Incurred          | 54        | -                       | 9        | 19          | 92%        | 96%        | 63       | 69%        | 82        | -                       | 9            | 20         | 91       |
| 2018               | Incurred          | 102       | -                       | 17       | 36          | 81%        | 88%        | 119      | 77%        | 134       | -                       | 21           | 41         | 155      |
| 2019               | Incurred          | 308       | -                       | 31       | 68          | 85%        | 87%        | 340      | 94%        | 325       | -                       | 37           | 78         | 362      |
| 2020               | Incurred          | 163       | -                       | 48       | 116         | 86%        | 86%        | 212      | 56%        | 322       | -                       | 56           | 134        | 378      |
| 2021               | Incurred          | 125       | -                       | 63       | 179         | 64%        | 77%        | 188      | 19%        | 875       | -                       | 98           | 232        | 972      |
| 2022               | Incurred          | 192       | (41)                    | 79       | 258         | 35%        | 56%        | 231      | 8%         | 2,564     | (41)                    | 225          | 457        | 2,748    |
| Jan - May 2023     | Incurred          | 183       | (18)                    | 41       | 299         | 24%        |            | 206      | 10%        | 1,859     | (18)                    | 175          | 632        | 2,016    |
| Jun 23 to Complete | Remaining Balance | 264       | (27)                    | 62       | 361         | 20%        | 38%        | 299      | 13%        | 1,983     | (27)                    | 314          | 946        | 2,270    |
|                    |                   | 1,476     | (85)                    | 361      |             |            |            | 1,752    | 19%        | 8,226     | (85)                    | 946          |            | 9,087    |