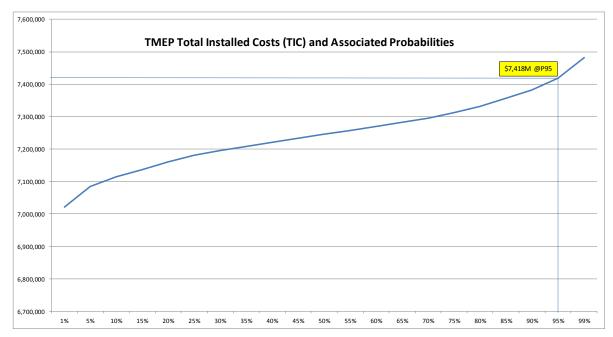

Table 1.0.1 CPCN Cost Estimate

|                                              | CPCN Cost Estimate (\$M) |         |          | Estimate - To |           |
|----------------------------------------------|--------------------------|---------|----------|---------------|-----------|
|                                              | Cost                     | Capped  | Uncapped | March 31,     | Remaining |
| Item                                         | Estimate                 | Costs   | Costs    | 2017 (\$M)    |           |
|                                              |                          |         |          |               |           |
| Project Management (including Regulatory)    | 520.7                    | 520.7   | -        | 208.4         | 312.4     |
| Engineering (including Survey & Environment) | 509.4                    | 509.4   | -        | 280.7         | 228.7     |
| Pipeline Materials                           | 668.1                    | 240.9   | 427.2    | 0.4           | 667.7     |
| Land (RoW)                                   | 356.5                    | 259.5   | 97.0     | 71.3          | 285.2     |
| Pipeline Construction & Inspection           | 3,267.6                  | 2,315.9 | 951.6    | 10.7          | 3,256.8   |
| Facilities (including Terminals & Stations)  | 1,893.7                  | 1,893.7 | -        | 28.4          | 1,865.3   |
| Commissioning (including Loop Reactivation)  | 84.9                     | 84.9    | -        | -             | 84.9      |
| Other                                        | 307.3                    | 15.8    | 291.4    | 96.2          | 211.0     |
|                                              |                          |         |          |               |           |
| Subtotal                                     | 7,608.1                  | 5,840.7 | 1,767.3  | 696.1         | 6,912.0   |
| Firm Service Fee Credit                      | (189.8)                  | (189.8) | -        | (110.9)       | (78.8)    |
| Total Estimate                               | 7,418.3                  | 5,651.0 | 1,767.3  | 585.2         | 6,833.2   |

### 1.1 How this Report is Organized

This Level 1 Report provides an overview of the CPCN Cost Estimate starting with a discussion of each AFE, followed by information on project execution and cost control strategies and the cost estimate risk assessment process used to establish the P95 estimate.