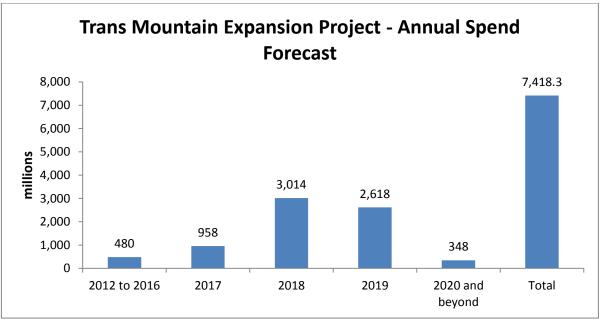

Table 1.0.1 CPCN Cost Estimate

|                                              | CPCN Cost Estimate (\$M) |         |          | Estimate - To |           |
|----------------------------------------------|--------------------------|---------|----------|---------------|-----------|
|                                              | Cost                     | Capped  | Uncapped | March 31,     | Remaining |
| Item                                         | Estimate                 | Costs   | Costs    | 2017 (\$M)    |           |
|                                              |                          |         |          |               |           |
| Project Management (including Regulatory)    | 520.7                    | 520.7   | -        | 208.4         | 312.4     |
| Engineering (including Survey & Environment) | 509.4                    | 509.4   | -        | 280.7         | 228.7     |
| Pipeline Materials                           | 668.1                    | 240.9   | 427.2    | 0.4           | 667.7     |
| Land (RoW)                                   | 356.5                    | 259.5   | 97.0     | 71.3          | 285.2     |
| Pipeline Construction & Inspection           | 3,267.6                  | 2,315.9 | 951.6    | 10.7          | 3,256.8   |
| Facilities (including Terminals & Stations)  | 1,893.7                  | 1,893.7 | -        | 28.4          | 1,865.3   |
| Commissioning (including Loop Reactivation)  | 84.9                     | 84.9    | -        | -             | 84.9      |
| Other                                        | 307.3                    | 15.8    | 291.4    | 96.2          | 211.0     |
|                                              |                          |         |          |               |           |
| Subtotal                                     | 7,608.1                  | 5,840.7 | 1,767.3  | 696.1         | 6,912.0   |
| Firm Service Fee Credit                      | (189.8)                  | (189.8) | -        | (110.9)       | (78.8)    |
| Total Estimate                               | 7,418.3                  | 5,651.0 | 1,767.3  | 585.2         | 6,833.2   |

**CPCN Cost Estimate Report** 

| Date: | 02-03-2017 |  |  |
|-------|------------|--|--|
| Page  | 7 of 47    |  |  |

Figure 1.0.1 TMEP - Annual Spend Forecast